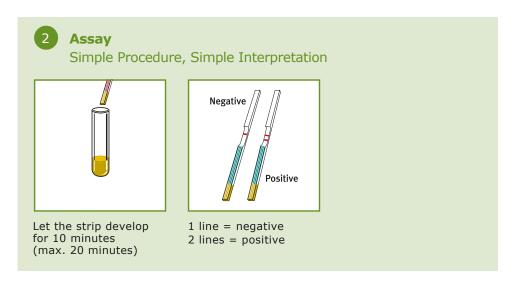

#### **How the Test Works**

The RapidChek® immunoassay employs a unique combination of anti-pathogen antibodies and colloidal gold conjugate coated on the surface of a membrane. The RapidChek® assay can be used in combination with a proprietary RapidChek® enrichment media broth for a rapid 8-hour result for a 25 g sample or 10-hour and 12-hour rapid result for 375 g samples. A second protocol using a standard 15-hour enrichment in modified TSB broth plus novobiocin is also available. After suitable enrichment, the sample broth is transferred to a test tube and a test strip is inserted into the tube. No heat treatment is required. Within 10 minutes you have a result. One line means the sample is negative, two lines mean it's positive. It is the fastest definite negative result. A control line is built into the lateral flow strip so you know the test has worked. The test kits are stored at room temperature.

#### **Fast & Simple Procedure**

- Same day Results
- Simplified media preparation
- Minimal training
- No additional equipment