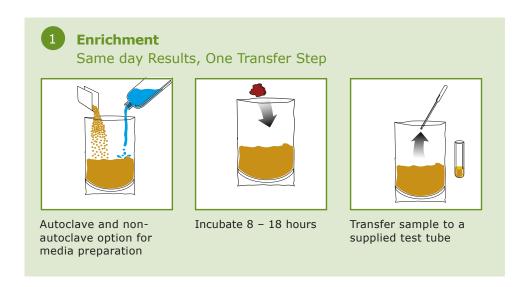

#### **How the Test Works**

The RapidChek® immunoassay employs a unique combination of anti-pathogen antibodies and colloidal gold conjugate coated on the surface of a membrane. The RapidChek® assay can be used in combination with a proprietary RapidChek® enrichment media broth for a rapid 8-hour result for a 25 g sample or 10-hour and 12-hour rapid result for 375 g samples. A second protocol using a standard 15-hour enrichment in modified TSB broth plus novobiocin is also available. After suitable enrichment, the sample broth is transferred to a test tube and a test strip is inserted into the tube. No heat treatment is required. Within 10 minutes you have a result. One line means the sample is negative, two lines mean it's positive. It is the fastest definite negative result. A control line is built into the lateral flow strip so you know the test has worked. The test kits are stored at room temperature.

#### **Fast & Simple Procedure**

- Same day Results
- Simplified media preparation
- Minimal training
- No additional equipment